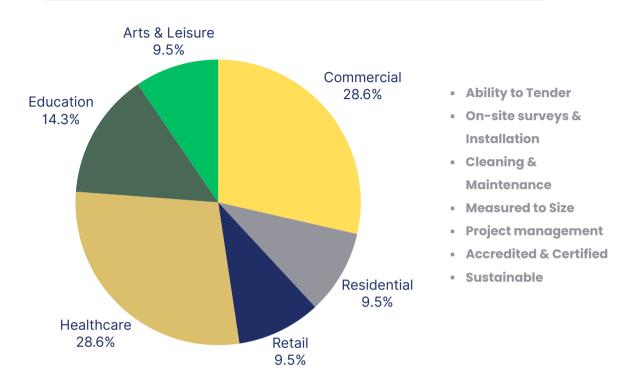

### Grosvenor Contracts operates in all sectors

We specialize in customizing our products and services to your specific requirements. Partnering with multiple fabric and product brands, our team offers expert advice on the best solutions for your needs. Additionally, we provide a complimentary site survey and comprehensive project management from initiation to completion.