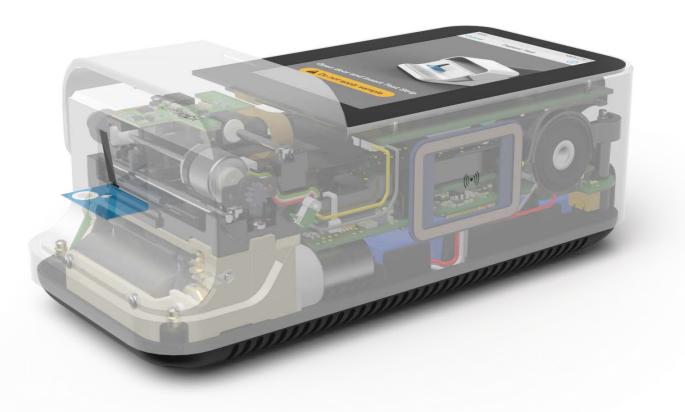

# Onboard intelligence.

Both the Instrument and Test Strip use a number of analytical electronic quality controls to ensure the integrity and validity of the test, automated functionality checks and Test Strip performance controls are made throughout the operating steps of the test.

# **Next-generation manufacturing.**

The Test Strip manufacturing uses high definition vision systems to ensure the highest quality of manufacture and employs a fully automated strip assembly, reagent deposition, drying and foil packaging for every strip.

# With packaging to preserve.

Plus, each Test Strip is individually packaged in a sealed desiccant lined aluminum foil pouch, maintaining a low humidity environment throughout their shelf life, ensuring a consistent out of box performance for all strips.