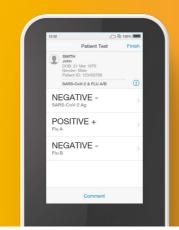

# With Connectivity

Consolidate test results, reduce transcription errors and enable faster clinical decisions with LumiraDx Connect, a smart, integrated connectivity platform that ensures easy, secure, real-time transfer of results from the LumiraDx Platform to your patients' electronic records.

## Securely collect data anywhere

Smart connectivity to remotely manage and configure Instruments, upload data, view test results, manage and demonstrate policy compliance, and simplify workgroup provisioning securely. Enable faster clinical decisions with a seamless and secure integration into patients' electronic records at the point of care.