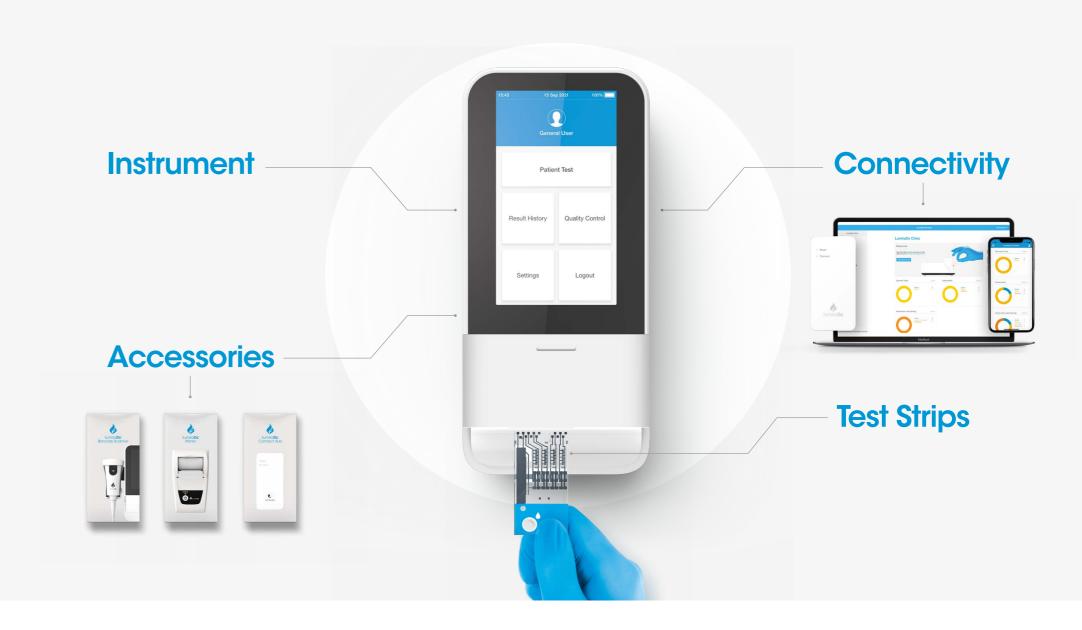

# Introducing the LumiraDx Platform

The LumiraDx Platform is an integrated system of products working together to provide smart, next-generation diagnostic testing by simplifying, and scaling down principles used in lab systems to a single solution that is:

EASY TO USE

The Platform includes a small, lightweight, portable Instrument; actively controlled microfluidic Test Strips; one simple workflow; and seamless, secure digital connectivity to hospital IT systems.

# With Connectivity

Consolidate test results, reduce transcription errors and enable faster clinical decisions with LumiraDx Connect, a smart, integrated connectivity platform that ensures easy, secure, real-time transfer of results from the LumiraDx Platform to your patients' electronic records.

LumiraDx Connect Manager allows the remote management of every LumiraDx Instrument in use at your site.