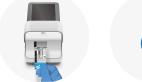

EASY TO USE

The Platform includes a small, lightweight, portable Instrument; actively controlled microfluidic Test Strips; one simple workflow; and seamless, secure digital connectivity to hospital IT systems.

# One **Platform**

No need for multiple diagnostic instruments, this single, easy to use, portable Instrument has a simple and consistent workflow for all tests and is designed for intuitive use - simply follow the onscreen video display for high-sensitivity results in minutes.

INSERT TEST STRIP ----- PREP SAMPLE ------ APPLY & RUN ------ REPORT RESULTS