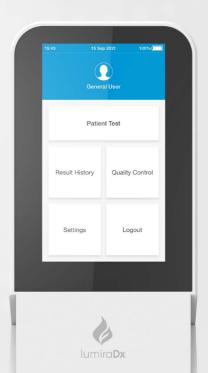

# One **Platform**

No need for multiple diagnostic instruments, this single, easy to use, portable Instrument has a simple and consistent workflow for all tests and is designed for intuitive use - simply follow the onscreen video display for high-sensitivity results in minutes.

INSERT TEST STRIP ----- PREP SAMPLE ------ APPLY & RUN ------ REPORT RESULTS