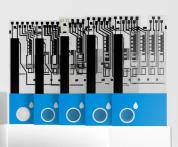

# With Active Microfluidic Technology

Each LumiraDx Test Strip has fully controlled, individual channel, active microfluidics technology

How does Microfluidics work? Find out here >>>

# Onboard intelligence.

Both the Instrument and Test Strip use a number of analytical electronic quality controls to ensure the integrity and validity of the test, automated functionality checks and Test Strip performance controls are made throughout the operating steps of the test.

# **Next-generation manufacturing.**

The Test Strip manufacturing uses high definition vision systems to ensure the highest quality of manufacture and employs a fully automated strip assembly, reagent deposition, drying and foil packaging for every strip.

# With packaging to preserve.

Plus, each Test Strip is individually packaged in a sealed desiccant lined aluminum foil pouch, maintaining a low humidity environment throughout their shelf life, ensuring a consistent out of box performance for all strips.