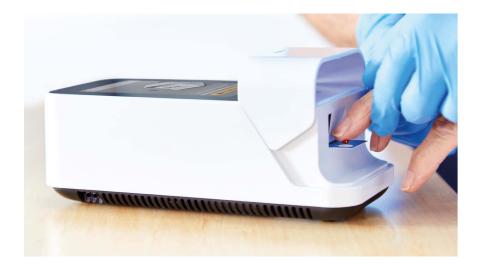

# One **Platform**

No need for multiple diagnostic instruments, this single, easy to use, portable Instrument has a simple and consistent workflow for all tests and is designed for intuitive use - simply follow the onscreen video display for high-sensitivity results in minutes.

INSERT TEST STRIP ----- PREP SAMPLE ------ APPLY & RUN ------ REPORT RESULTS

# Easy to use, minimal training

### Single workflow

Multiple tests, one simple on-screen workflow - the single intuitive touchscreen is designed to be easy to use, meaning minimal training, equipment and maintenance is required.