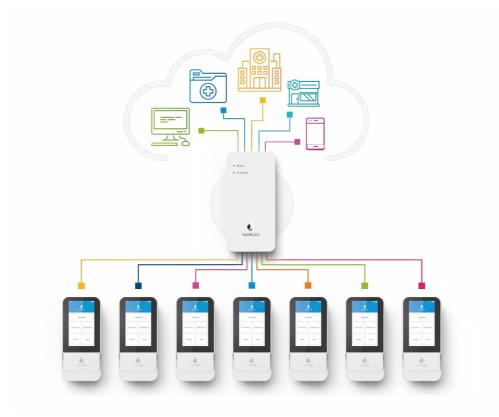

# With Connectivity

Consolidate test results, reduce transcription errors and enable faster clinical decisions with LumiraDx Connect, a smart, integrated connectivity platform that ensures easy, secure, real-time transfer of results from the LumiraDx Platform to your patients' electronic records.

LumiraDx Connect Manager allows the remote management of every LumiraDx Instrument in use at your site.

## Securely collect data anywhere

Smart connectivity to remotely manage and configure Instruments, upload data, view test results, manage and demonstrate policy compliance, and simplify workgroup provisioning securely. Enable faster clinical decisions with a seamless and secure integration into patients' electronic records at the point of care.