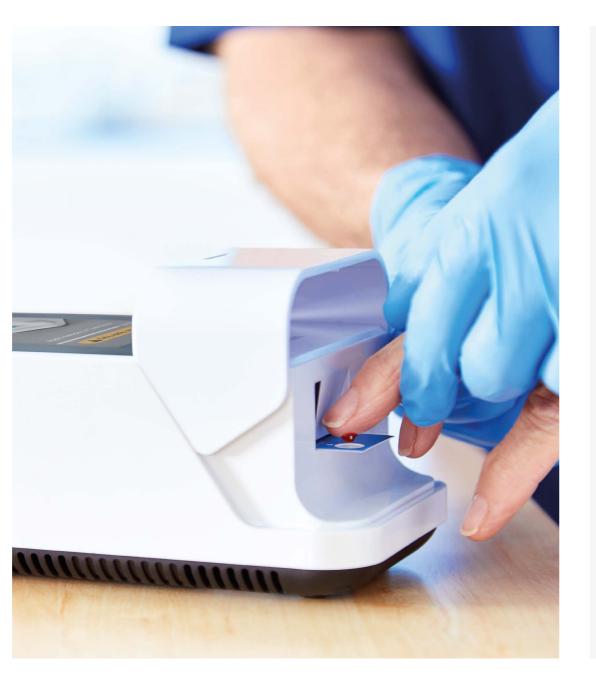

EASY TO USE

The Platform includes a small, lightweight, portable Instrument; actively controlled microfluidic Test Strips; one simple workflow; and seamless, secure digital connectivity to hospital IT systems.

# One **Platform**

No need for multiple diagnostic instruments, this single, easy to use, portable Instrument has a simple and consistent workflow for all tests and is designed for intuitive use - simply follow the onscreen video display for high-sensitivity results in minutes.

INSERT TEST STRIP ----- PREP SAMPLE ------ APPLY & RUN ------ REPORT RESULTS

### Small sample volumes

Test with easy to retrieve small sampling, including direct fingerstick and swab.