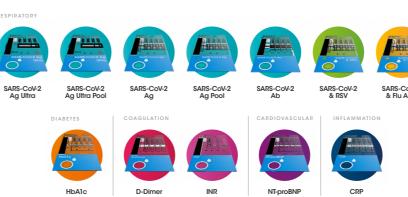

# Multiple **Tests**

Harnessing the power of actively controlled microfluidic technology, the one-stop Platform has placed a portfolio of tests at the point of need, and an additional 30+ tests in the pipeline capable of running different technologies, including molecular, immunoassay and chemistry.

## Broad test menu

Designed to deliver multiple tests wherever needed on one single Platform, capable of helping to diagnose infectious diseases, cardiovascular diseases, diabetes and coagulation disorders, with a further 30+ tests in pipeline.