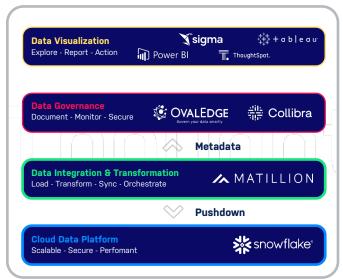

### **WIDE ECOSYSTEM**

The Modern Enterprise Data Stack is made up of a wide ecosystem of solutions that live in the cloud.

### **MATILLION**

Matillion is designed from the ground up to accelerate, automate, and expand the management of data throughout its entire lifecycle.

# Purpose built for Snowflake

Matillion helps you build out a data and analytics platform that takes full advantage of the speed, performance, and scalability of Snowflake Data Cloud, enabling you to deliver business and analytics-ready data at speed and scale.