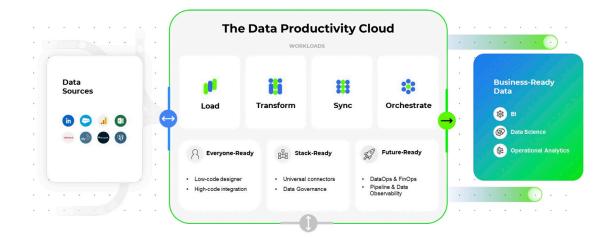

#### **LOAD**

Collect data from any source with universal data connectors.

### **ORCHESTRATE** Manage data across

its entire lifecycle with consistent metadata regardless of the underlying infrastructure.

#### SYNC

TRANSFORM

Cleanse and enrich data

to create current, correct,

complete datasets for

every application.

Push datasets back out across the business for consumption in the core systems of record.